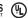

- Match all DALI system in the market
- · Manual /automatically DALI address setting
- DALI address digital indicate
- Four channels, can set addresses from one to four.
- To work with power repeater to expand output power unlimitedly.
- Waterproof grade: IP20
- DIN rail controller

# Set DALI Address Manually Via Buttons

- address appears. Click first button to set "tens" position and second button to set "units" position. The address can be set from 00~63.
- 1.3. Then press and hold down any of the 2 buttons until the numeric digital display stops flashing to confirm the settina.