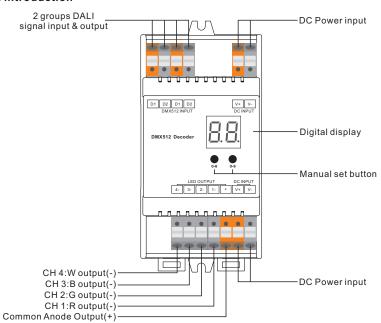

- Match all DALI system in the market
- · Manual /automatically DALI address setting
- DALI address digital indicate
- Four channels, can set addresses from one to four.
- To work with power repeater to expand output power unlimitedly.
- Waterproof grade: IP20
- DIN rail controller