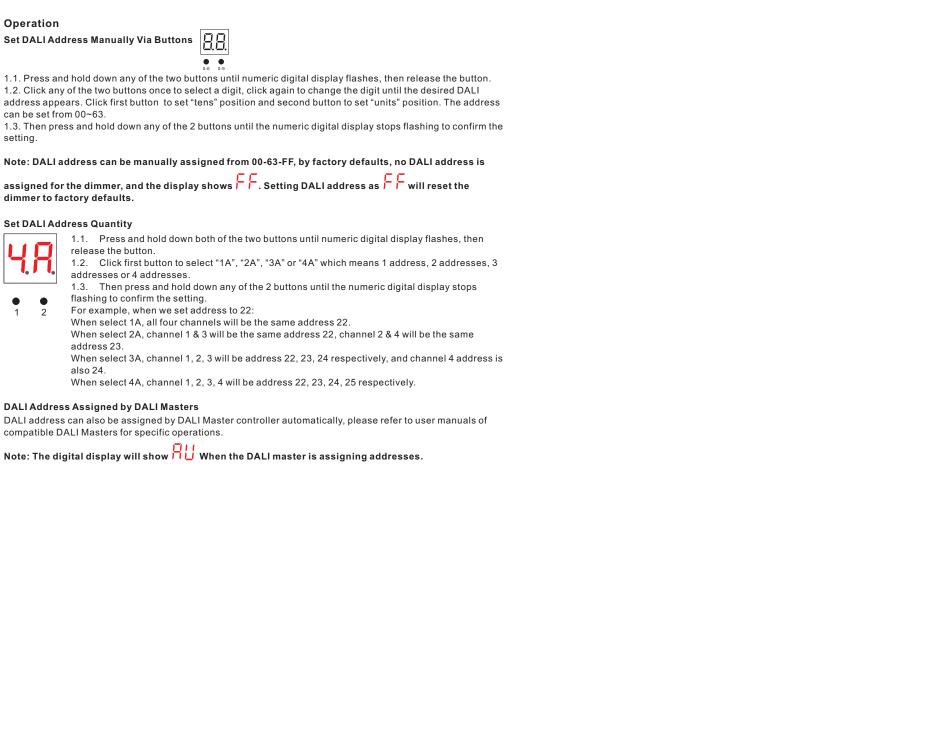

# Set DALI Address Manually Via Buttons

- address appears. Click first button to set "tens" position and second button to set "units" position. The address can be set from 00~63.
- 1.3. Then press and hold down any of the 2 buttons until the numeric digital display stops flashing to confirm the settina.

dimmer to factory defaults.

## **Set DALI Address Quantity**

compatible DALI Masters for specific operations.